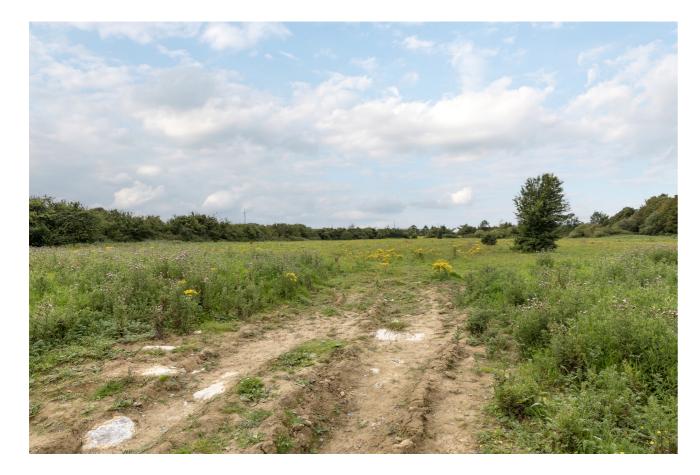

Baseline

Proposed Development

| View 3                  |                                                                                                                                                                                                              |
|-------------------------|--------------------------------------------------------------------------------------------------------------------------------------------------------------------------------------------------------------|
| Existing View           | View west of site, from adjacent lands                                                                                                                                                                       |
| Proposed View           | The image shows proposed residential units at the east entrance to the site. Visual impact migitated by integrating the proposal into the existing green infrastructure, retaining hedgerows where possible. |
| Sensitivity             | High                                                                                                                                                                                                         |
| Magnitude of Change     | High                                                                                                                                                                                                         |
| Significance of Effects | Very signifiance change to the view                                                                                                                                                                          |