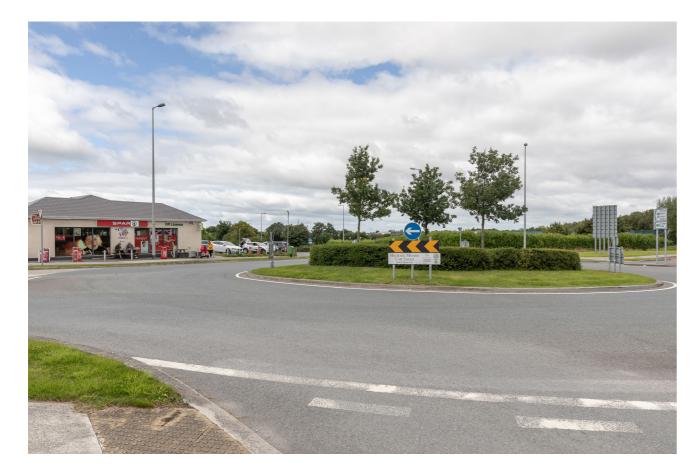

## View 1

View west from Garrycastle Roundabout

## View 8

South-easterly view along Brawney Road

Development Location

Baseline

Proposed Development

| View 1                  |                                                                                                                                                                                                                                                                                                     |
|-------------------------|-----------------------------------------------------------------------------------------------------------------------------------------------------------------------------------------------------------------------------------------------------------------------------------------------------|
| Existing View           | View west from Garrycastle Roundabout towards the lands.                                                                                                                                                                                                                                            |
| Proposed View           | The image shows the extent and height of the proposed development from a distance. The image shows the visual impact the development shall have on the landscape. Dense vegetative screen on both sides of the road lend the street a particular character and minimise the development visibility. |
| Sensitivity             | Low                                                                                                                                                                                                                                                                                                 |
| Magnitude of Change     | Low                                                                                                                                                                                                                                                                                                 |
| Significance of Effects | Slight, Neutral                                                                                                                                                                                                                                                                                     |