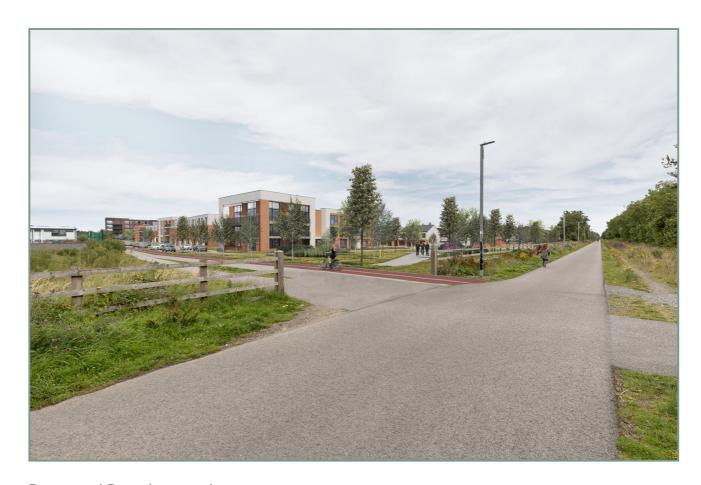

Baseline

Proposed Development

| View 10                 |                                                                                                                                                                                                     |
|-------------------------|-----------------------------------------------------------------------------------------------------------------------------------------------------------------------------------------------------|
| Existing View           | View from the south west corner of the site                                                                                                                                                         |
| Proposed View           | The image shows the Old Rail Trail from proposed Lissywollen Village. Proposed Open spaces and access points create a sensitive transition between the existing trail and the proposed development. |
| Sensitivity             | High                                                                                                                                                                                                |
| Magnitude of Change     | High                                                                                                                                                                                                |
| Significance of Effects | Significant, positive                                                                                                                                                                               |