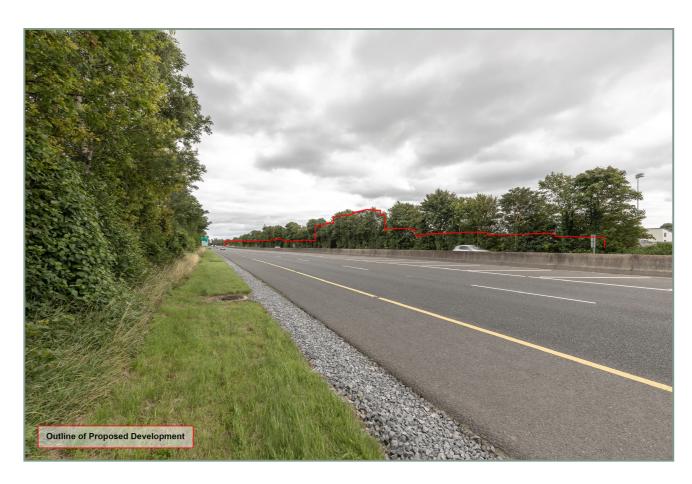

Baseline

Proposed Development

| View 5                  |                                                                                              |
|-------------------------|----------------------------------------------------------------------------------------------|
| Existing View           | View west from N6 overpass                                                                   |
| Proposed View           | The image shows the proposed development screened by existing boundary planting buffer to N6 |
| Sensitivity             | Low                                                                                          |
| Magnitude of Change     | Low                                                                                          |
| Significance of Effects | Negligible                                                                                   |

Baseline

Proposed Development

| View 6                  |                                                                                                                                                                                                                                   |
|-------------------------|-----------------------------------------------------------------------------------------------------------------------------------------------------------------------------------------------------------------------------------|
| Existing View           | View south across the N6                                                                                                                                                                                                          |
| Proposed View           | The image shows the proposed development screened by existing vegetative buffer to the N6, which is to be supplemented by an augmented hedgerow on the northern site boundary, creating a stronger visual barrier along the road. |
| Sensitivity             | Low                                                                                                                                                                                                                               |
| Magnitude of Change     | Low                                                                                                                                                                                                                               |
| Significance of Effects | Slight, Neutral                                                                                                                                                                                                                   |