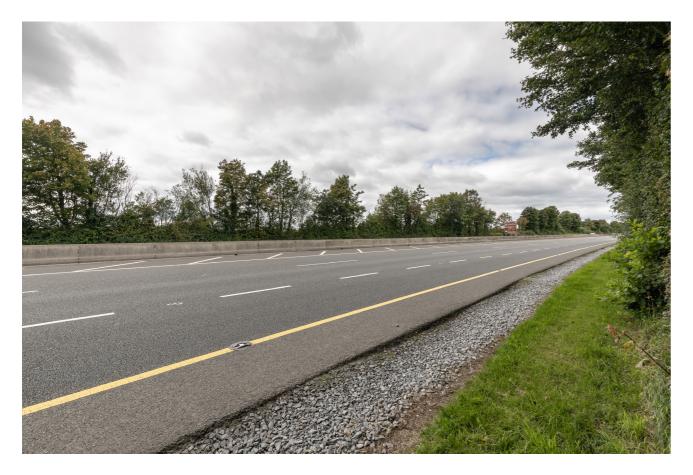

## View 8

South-easterly view along Brawney Road

Development Location

Baseline

Proposed Development

| View 1                  |                                                                                                                                                                                                                                                                                                     |
|-------------------------|-----------------------------------------------------------------------------------------------------------------------------------------------------------------------------------------------------------------------------------------------------------------------------------------------------|
| Existing View           | View west from Garrycastle Roundabout towards the lands.                                                                                                                                                                                                                                            |
| Proposed View           | The image shows the extent and height of the proposed development from a distance. The image shows the visual impact the development shall have on the landscape. Dense vegetative screen on both sides of the road lend the street a particular character and minimise the development visibility. |
| Sensitivity             | Low                                                                                                                                                                                                                                                                                                 |
| Magnitude of Change     | Low                                                                                                                                                                                                                                                                                                 |
| Significance of Effects | Slight, Neutral                                                                                                                                                                                                                                                                                     |

Baseline

Proposed Development

| View 8                  |                                                                                                                                                                             |
|-------------------------|-----------------------------------------------------------------------------------------------------------------------------------------------------------------------------|
| Existing View           | South-easterly view along Brawney Road                                                                                                                                      |
| Proposed View           | The image shows the proposed development at a scale that is harmonious with the existing infrastructure and neighbouring Athlone Town Football Club and leisure facilities. |
| Sensitivity             | Low                                                                                                                                                                         |
| Magnitude of Change     | Medium                                                                                                                                                                      |
| Significance of Effects | Slight, No significance to the character or quality of the view                                                                                                             |