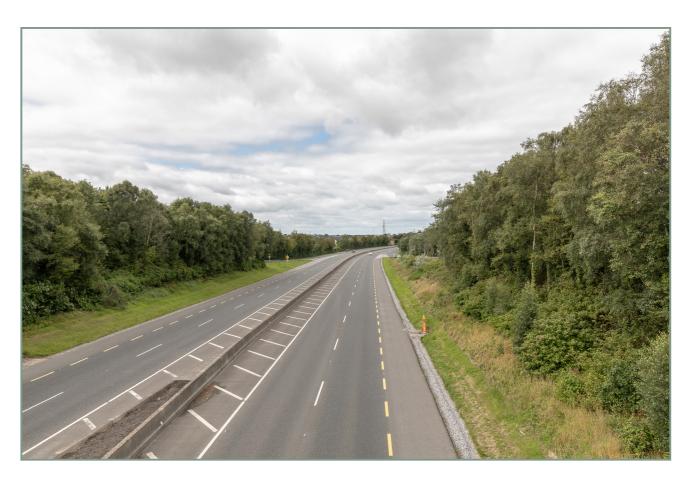

Baseline

Proposed Development

| View 5                  |                                                                                              |
|-------------------------|----------------------------------------------------------------------------------------------|
| Existing View           | View west from N6 overpass                                                                   |
| Proposed View           | The image shows the proposed development screened by existing boundary planting buffer to N6 |
| Sensitivity             | Low                                                                                          |
| Magnitude of Change     | Low                                                                                          |
| Significance of Effects | Negligible                                                                                   |

Baseline

Proposed Development

| View 6                  |                                                                                                                                                                                                                                   |
|-------------------------|-----------------------------------------------------------------------------------------------------------------------------------------------------------------------------------------------------------------------------------|
| Existing View           | View south across the N6                                                                                                                                                                                                          |
| Proposed View           | The image shows the proposed development screened by existing vegetative buffer to the N6, which is to be supplemented by an augmented hedgerow on the northern site boundary, creating a stronger visual barrier along the road. |
| Sensitivity             | Low                                                                                                                                                                                                                               |
| Magnitude of Change     | Low                                                                                                                                                                                                                               |
| Significance of Effects | Slight, Neutral                                                                                                                                                                                                                   |

Baseline

Proposed Development

| View 7                  |                                                                                            |
|-------------------------|--------------------------------------------------------------------------------------------|
| Existing View           | View south across the N6                                                                   |
| Proposed View           | The image shows the proposed development screened by existing vegetative buffer to the N6. |
| Sensitivity             | Low                                                                                        |
| Magnitude of Change     | Not visible                                                                                |
| Significance of Effects | No effect                                                                                  |