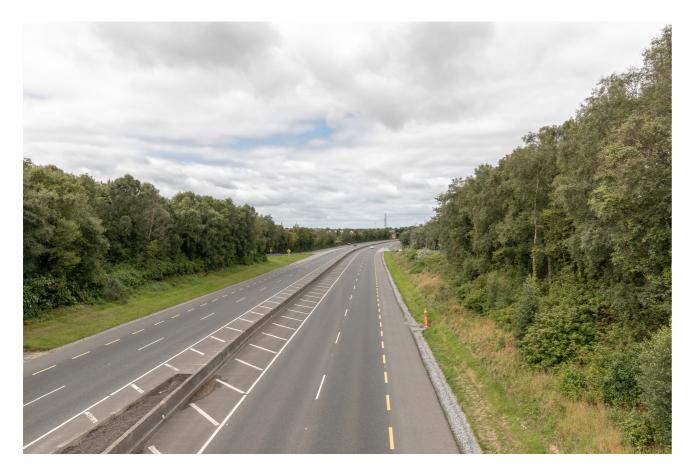

Baseline

Proposed Development

| View 5                  |                                                                                              |
|-------------------------|----------------------------------------------------------------------------------------------|
| Existing View           | View west from N6 overpass                                                                   |
| Proposed View           | The image shows the proposed development screened by existing boundary planting buffer to N6 |
| Sensitivity             | Low                                                                                          |
| Magnitude of Change     | Low                                                                                          |
| Significance of Effects | Negligible                                                                                   |