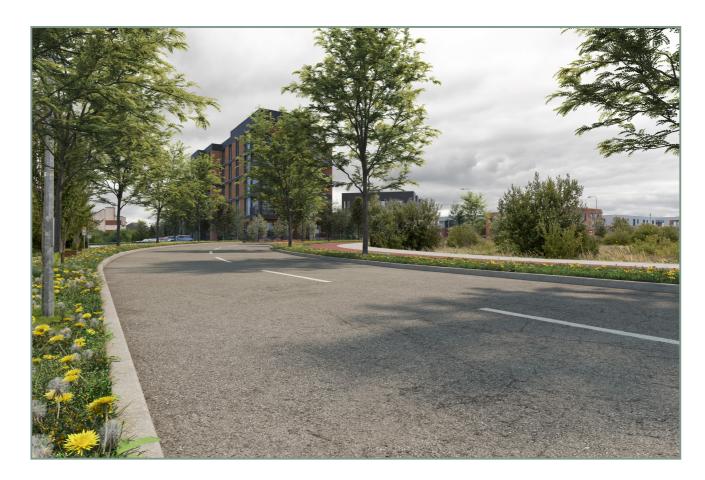

Baseline

Proposed Development

| View 3                  |                                                                                                                                                                                                              |
|-------------------------|--------------------------------------------------------------------------------------------------------------------------------------------------------------------------------------------------------------|
| Existing View           | View west of site, from adjacent lands                                                                                                                                                                       |
| Proposed View           | The image shows proposed residential units at the east entrance to the site. Visual impact migitated by integrating the proposal into the existing green infrastructure, retaining hedgerows where possible. |
| Sensitivity             | High                                                                                                                                                                                                         |
| Magnitude of Change     | High                                                                                                                                                                                                         |
| Significance of Effects | Very signifiance change to the view                                                                                                                                                                          |