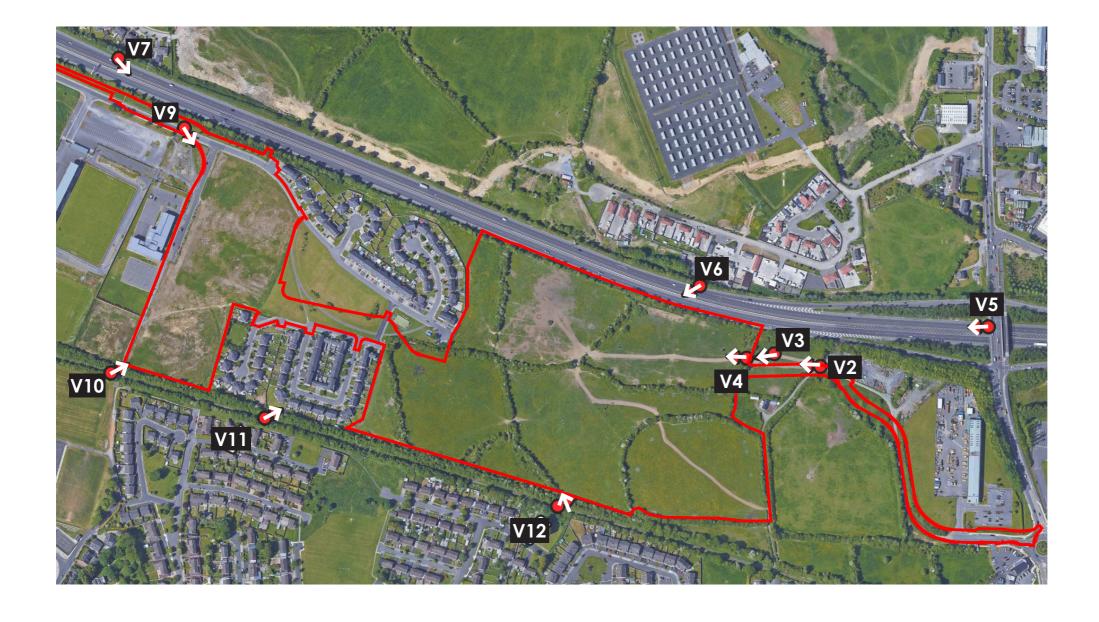

## **LVIA VIEWPOINTS**

January 2021

We have noted images from various receptor points as per the aerial plan. They have been prepared to illustrate the impacts, if any, with respect to the proposed development.

We have noted images from various receptor points as per the aerial plan. They have been prepared to illustrate the impacts, if any, with respect to the proposed development.

Development Location

Baseline

Proposed Development

| View 2                  |                                                                                                                                                                                                          |
|-------------------------|----------------------------------------------------------------------------------------------------------------------------------------------------------------------------------------------------------|
| Existing View           | View west of lands                                                                                                                                                                                       |
| Proposed View           | The image shows the tree lined approach to the proposed development in the background. Visual ipact on the view from adjacent lands, migitated by proposed planting to integrate into existing environs. |
| Sensitivity             | High                                                                                                                                                                                                     |
| Magnitude of Change     | Medium                                                                                                                                                                                                   |
| Significance of Effects | Significant change to the view                                                                                                                                                                           |

Baseline

Proposed Development

| View 3                  |                                                                                                                                                                                                              |
|-------------------------|--------------------------------------------------------------------------------------------------------------------------------------------------------------------------------------------------------------|
| Existing View           | View west of site, from adjacent lands                                                                                                                                                                       |
| Proposed View           | The image shows proposed residential units at the east entrance to the site. Visual impact migitated by integrating the proposal into the existing green infrastructure, retaining hedgerows where possible. |
| Sensitivity             | High                                                                                                                                                                                                         |
| Magnitude of Change     | High                                                                                                                                                                                                         |
| Significance of Effects | Very signifiance change to the view                                                                                                                                                                          |

Baseline

Proposed Development

| View 4                  |                                                                                                                           |
|-------------------------|---------------------------------------------------------------------------------------------------------------------------|
| Existing View           | View west of proposed development                                                                                         |
| Proposed View           | The image shows proposed residential with screen planting to parking areas and defensive planting to building perimieter. |
| Sensitivity             | High                                                                                                                      |
| Magnitude of Change     | High                                                                                                                      |
| Significance of Effects | Moderate, positive                                                                                                        |

Baseline

Proposed Development

| View 5                  |                                                                                              |
|-------------------------|----------------------------------------------------------------------------------------------|
| Existing View           | View west from N6 overpass                                                                   |
| Proposed View           | The image shows the proposed development screened by existing boundary planting buffer to N6 |
| Sensitivity             | Low                                                                                          |
| Magnitude of Change     | Low                                                                                          |
| Significance of Effects | Negligible                                                                                   |

Baseline

Proposed Development

| View 6                  |                                                                                                                                                                                                                                   |
|-------------------------|-----------------------------------------------------------------------------------------------------------------------------------------------------------------------------------------------------------------------------------|
| Existing View           | View south across the N6                                                                                                                                                                                                          |
| Proposed View           | The image shows the proposed development screened by existing vegetative buffer to the N6, which is to be supplemented by an augmented hedgerow on the northern site boundary, creating a stronger visual barrier along the road. |
| Sensitivity             | Low                                                                                                                                                                                                                               |
| Magnitude of Change     | Low                                                                                                                                                                                                                               |
| Significance of Effects | Slight, Neutral                                                                                                                                                                                                                   |

Baseline

Proposed Development

| View 7                  |                                                                                            |
|-------------------------|--------------------------------------------------------------------------------------------|
| Existing View           | View south across the N6                                                                   |
| Proposed View           | The image shows the proposed development screened by existing vegetative buffer to the N6. |
| Sensitivity             | Low                                                                                        |
| Magnitude of Change     | Not visible                                                                                |
| Significance of Effects | No effect                                                                                  |

Baseline

Proposed Development

| View 9                  |                                                                                                             |
|-------------------------|-------------------------------------------------------------------------------------------------------------|
| Existing View           | View of existing housing on Brawny Road                                                                     |
| Proposed View           | The image shows the proposed Lissywollen Village development, a new landmark on the approach from the West. |
| Sensitivity             | Medium                                                                                                      |
| Magnitude of Change     | Medium                                                                                                      |
| Significance of Effects | Moderate, positive                                                                                          |

Baseline

Proposed Development

| View 10                 |                                                                                                                                                                                                     |
|-------------------------|-----------------------------------------------------------------------------------------------------------------------------------------------------------------------------------------------------|
| Existing View           | View from the south west corner of the site                                                                                                                                                         |
| Proposed View           | The image shows the Old Rail Trail from proposed Lissywollen Village. Proposed Open spaces and access points create a sensitive transition between the existing trail and the proposed development. |
| Sensitivity             | High                                                                                                                                                                                                |
| Magnitude of Change     | High                                                                                                                                                                                                |
| Significance of Effects | Significant, positive                                                                                                                                                                               |

Baseline

Proposed Development

| View 11                 |                                                                                                                                |
|-------------------------|--------------------------------------------------------------------------------------------------------------------------------|
| Existing View           | View east along the Old Rail Trail                                                                                             |
| Proposed View           | The image shows the proposed development outlined beyond the existing housing, without visually impacting this public amenity. |
| Sensitivity             | High                                                                                                                           |
| Magnitude of Change     | Not visible                                                                                                                    |
| Significance of Effects | No effect                                                                                                                      |

Baseline

Proposed Development

| View 12                 |                                                                                                                                  |
|-------------------------|----------------------------------------------------------------------------------------------------------------------------------|
| Existing View           | View along the Old Rail Trail                                                                                                    |
| Proposed View           | The image shows the proposed development directly adjacent to the trail, with minimal oversight from the proposed housing units. |
| Sensitivity             | High                                                                                                                             |
| Magnitude of Change     | High                                                                                                                             |
| Significance of Effects | Significant                                                                                                                      |