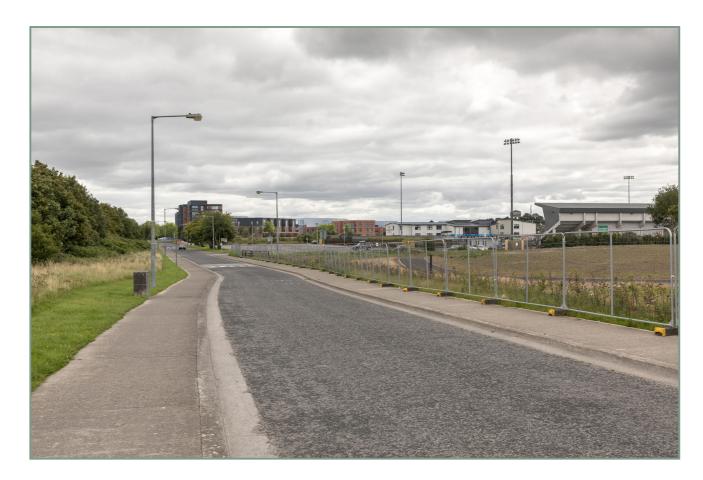

## View 8

South-easterly view along Brawney Road

Development Location

Baseline

Proposed Development

| View 1                  |                                                                                                                                                                                                                                                                                                     |
|-------------------------|-----------------------------------------------------------------------------------------------------------------------------------------------------------------------------------------------------------------------------------------------------------------------------------------------------|
| Existing View           | View west from Garrycastle Roundabout towards the lands.                                                                                                                                                                                                                                            |
| Proposed View           | The image shows the extent and height of the proposed development from a distance. The image shows the visual impact the development shall have on the landscape. Dense vegetative screen on both sides of the road lend the street a particular character and minimise the development visibility. |
| Sensitivity             | Low                                                                                                                                                                                                                                                                                                 |
| Magnitude of Change     | Low                                                                                                                                                                                                                                                                                                 |
| Significance of Effects | Slight, Neutral                                                                                                                                                                                                                                                                                     |

Baseline

Proposed Development

| View 8                  |                                                                                                                                                                             |
|-------------------------|-----------------------------------------------------------------------------------------------------------------------------------------------------------------------------|
| Existing View           | South-easterly view along Brawney Road                                                                                                                                      |
| Proposed View           | The image shows the proposed development at a scale that is harmonious with the existing infrastructure and neighbouring Athlone Town Football Club and leisure facilities. |
| Sensitivity             | Low                                                                                                                                                                         |
| Magnitude of Change     | Medium                                                                                                                                                                      |
| Significance of Effects | Slight, No significance to the character or quality of the view                                                                                                             |