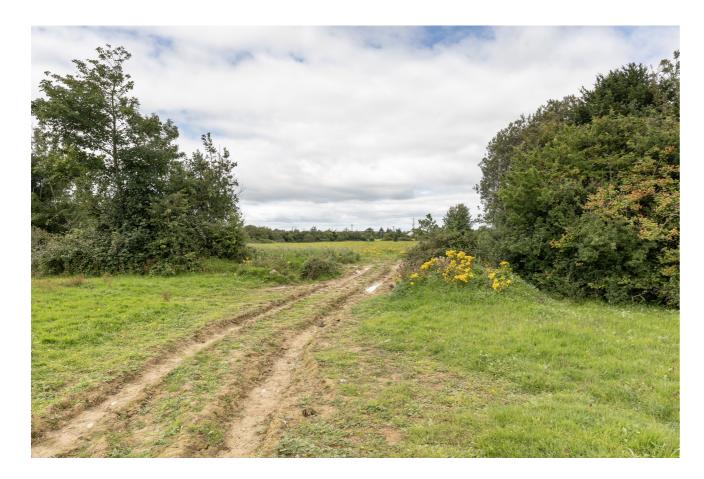

Baseline

Proposed Development

| View 10                 |                                                                                                                                                                                                     |
|-------------------------|-----------------------------------------------------------------------------------------------------------------------------------------------------------------------------------------------------|
| Existing View           | View from the south west corner of the site                                                                                                                                                         |
| Proposed View           | The image shows the Old Rail Trail from proposed Lissywollen Village. Proposed Open spaces and access points create a sensitive transition between the existing trail and the proposed development. |
| Sensitivity             | High                                                                                                                                                                                                |
| Magnitude of Change     | High                                                                                                                                                                                                |
| Significance of Effects | Significant, positive                                                                                                                                                                               |