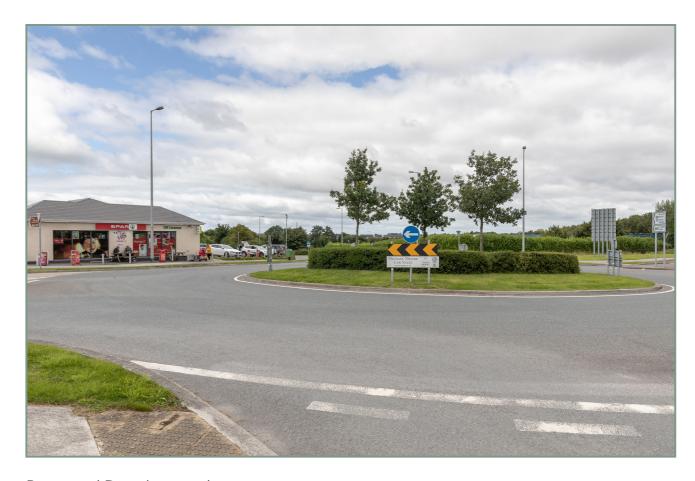

## View 1

View west from Garrycastle Roundabout

## View 8

South-easterly view along Brawney Road

Development Location

Baseline

Proposed Development

| View 1                  |                                                                                                                                                                                                                                                                                                     |
|-------------------------|-----------------------------------------------------------------------------------------------------------------------------------------------------------------------------------------------------------------------------------------------------------------------------------------------------|
| Existing View           | View west from Garrycastle Roundabout towards the lands.                                                                                                                                                                                                                                            |
| Proposed View           | The image shows the extent and height of the proposed development from a distance. The image shows the visual impact the development shall have on the landscape. Dense vegetative screen on both sides of the road lend the street a particular character and minimise the development visibility. |
| Sensitivity             | Low                                                                                                                                                                                                                                                                                                 |
| Magnitude of Change     | Low                                                                                                                                                                                                                                                                                                 |
| Significance of Effects | Slight, Neutral                                                                                                                                                                                                                                                                                     |