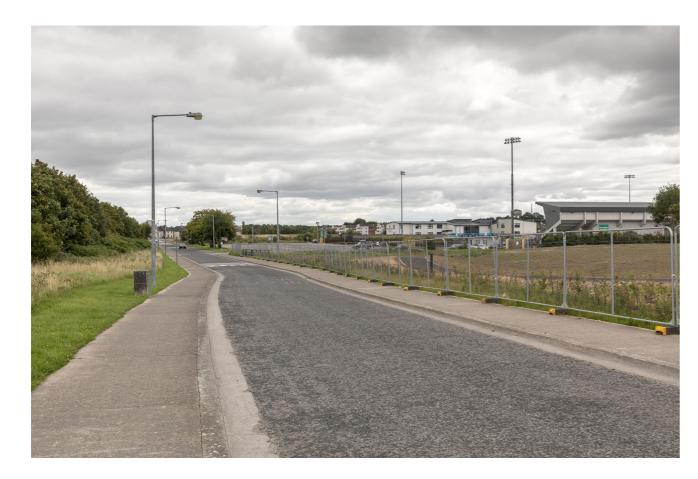

## View 8

South-easterly view along Brawney Road

Development Location

Baseline

Proposed Development

| View 1                  |                                                                                                                                                                                                                                                                                                     |
|-------------------------|-----------------------------------------------------------------------------------------------------------------------------------------------------------------------------------------------------------------------------------------------------------------------------------------------------|
| Existing View           | View west from Garrycastle Roundabout towards the lands.                                                                                                                                                                                                                                            |
| Proposed View           | The image shows the extent and height of the proposed development from a distance. The image shows the visual impact the development shall have on the landscape. Dense vegetative screen on both sides of the road lend the street a particular character and minimise the development visibility. |
| Sensitivity             | Low                                                                                                                                                                                                                                                                                                 |
| Magnitude of Change     | Low                                                                                                                                                                                                                                                                                                 |
| Significance of Effects | Slight, Neutral                                                                                                                                                                                                                                                                                     |

Baseline

Proposed Development

| View 8                  |                                                                                                                                                                             |
|-------------------------|-----------------------------------------------------------------------------------------------------------------------------------------------------------------------------|
| Existing View           | South-easterly view along Brawney Road                                                                                                                                      |
| Proposed View           | The image shows the proposed development at a scale that is harmonious with the existing infrastructure and neighbouring Athlone Town Football Club and leisure facilities. |
| Sensitivity             | Low                                                                                                                                                                         |
| Magnitude of Change     | Medium                                                                                                                                                                      |
| Significance of Effects | Slight, No significance to the character or quality of the view                                                                                                             |