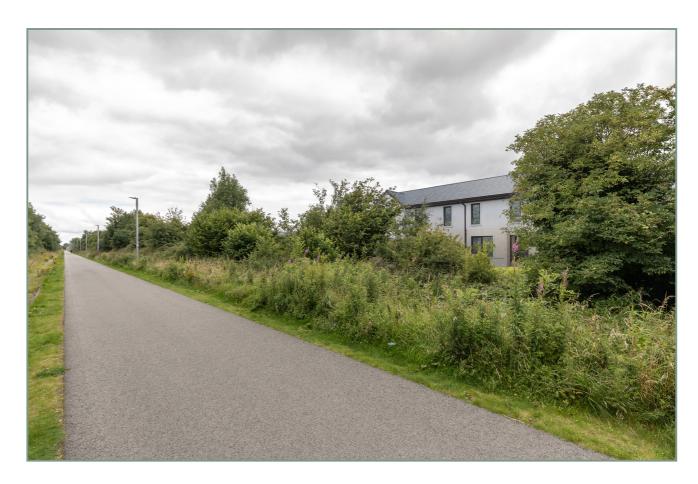

Baseline

Proposed Development

| View 10                 |                                                                                                                                                                                                     |
|-------------------------|-----------------------------------------------------------------------------------------------------------------------------------------------------------------------------------------------------|
| Existing View           | View from the south west corner of the site                                                                                                                                                         |
| Proposed View           | The image shows the Old Rail Trail from proposed Lissywollen Village. Proposed Open spaces and access points create a sensitive transition between the existing trail and the proposed development. |
| Sensitivity             | High                                                                                                                                                                                                |
| Magnitude of Change     | High                                                                                                                                                                                                |
| Significance of Effects | Significant, positive                                                                                                                                                                               |