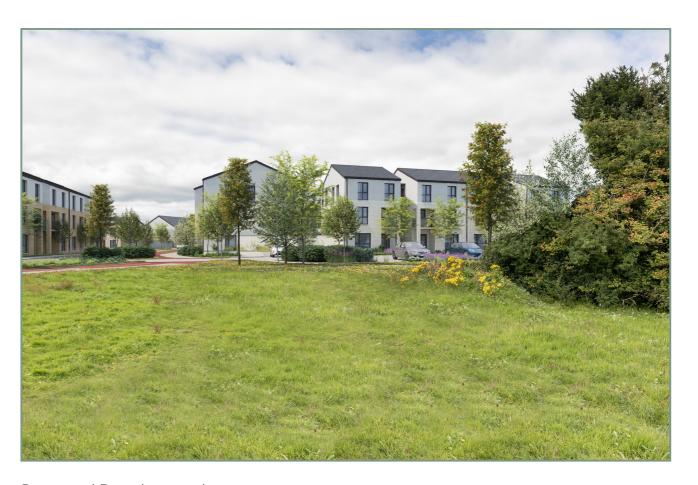

Baseline

Proposed Development

| View 3                  |                                                                                                                                                                                                              |
|-------------------------|--------------------------------------------------------------------------------------------------------------------------------------------------------------------------------------------------------------|
| Existing View           | View west of site, from adjacent lands                                                                                                                                                                       |
| Proposed View           | The image shows proposed residential units at the east entrance to the site. Visual impact migitated by integrating the proposal into the existing green infrastructure, retaining hedgerows where possible. |
| Sensitivity             | High                                                                                                                                                                                                         |
| Magnitude of Change     | High                                                                                                                                                                                                         |
| Significance of Effects | Very signifiance change to the view                                                                                                                                                                          |

VIO

Proposed Development - Represention of View 9 - Brawney Road

VIO VIO

Proposed Development - Represention of View 3