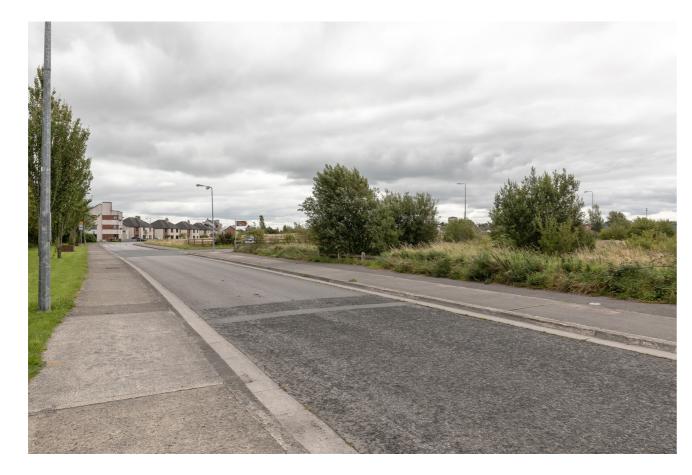

## View 8

South-easterly view along Brawney Road

Development Location

Baseline

Proposed Development

| View 1                  |                                                                                                                                                                                                                                                                                                     |
|-------------------------|-----------------------------------------------------------------------------------------------------------------------------------------------------------------------------------------------------------------------------------------------------------------------------------------------------|
| Existing View           | View west from Garrycastle Roundabout towards the lands.                                                                                                                                                                                                                                            |
| Proposed View           | The image shows the extent and height of the proposed development from a distance. The image shows the visual impact the development shall have on the landscape. Dense vegetative screen on both sides of the road lend the street a particular character and minimise the development visibility. |
| Sensitivity             | Low                                                                                                                                                                                                                                                                                                 |
| Magnitude of Change     | Low                                                                                                                                                                                                                                                                                                 |
| Significance of Effects | Slight, Neutral                                                                                                                                                                                                                                                                                     |