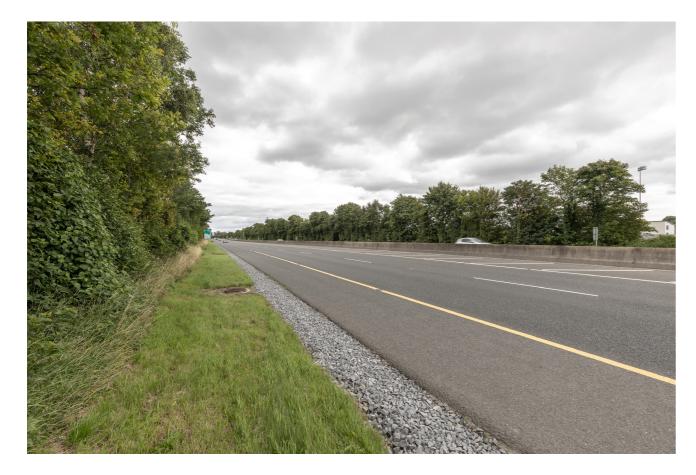

Baseline

Proposed Development

| View 5                  |                                                                                              |
|-------------------------|----------------------------------------------------------------------------------------------|
| Existing View           | View west from N6 overpass                                                                   |
| Proposed View           | The image shows the proposed development screened by existing boundary planting buffer to N6 |
| Sensitivity             | Low                                                                                          |
| Magnitude of Change     | Low                                                                                          |
| Significance of Effects | Negligible                                                                                   |

Baseline

Proposed Development

| View 6                  |                                                                                                                                                                                                                                   |
|-------------------------|-----------------------------------------------------------------------------------------------------------------------------------------------------------------------------------------------------------------------------------|
| Existing View           | View south across the N6                                                                                                                                                                                                          |
| Proposed View           | The image shows the proposed development screened by existing vegetative buffer to the N6, which is to be supplemented by an augmented hedgerow on the northern site boundary, creating a stronger visual barrier along the road. |
| Sensitivity             | Low                                                                                                                                                                                                                               |
| Magnitude of Change     | Low                                                                                                                                                                                                                               |
| Significance of Effects | Slight, Neutral                                                                                                                                                                                                                   |

Baseline

Proposed Development

| View 7                  |                                                                                            |
|-------------------------|--------------------------------------------------------------------------------------------|
| Existing View           | View south across the N6                                                                   |
| Proposed View           | The image shows the proposed development screened by existing vegetative buffer to the N6. |
| Sensitivity             | Low                                                                                        |
| Magnitude of Change     | Not visible                                                                                |
| Significance of Effects | No effect                                                                                  |