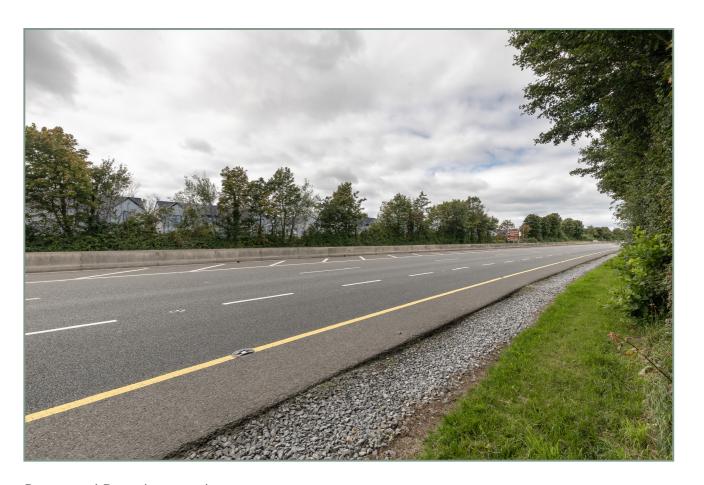

## View 1

View west from Garrycastle Roundabout

## View 8

South-easterly view along Brawney Road

Development Location

Baseline

Proposed Development

| View 1                  |                                                                                                                                                                                                                                                                                                     |
|-------------------------|-----------------------------------------------------------------------------------------------------------------------------------------------------------------------------------------------------------------------------------------------------------------------------------------------------|
| Existing View           | View west from Garrycastle Roundabout towards the lands.                                                                                                                                                                                                                                            |
| Proposed View           | The image shows the extent and height of the proposed development from a distance. The image shows the visual impact the development shall have on the landscape. Dense vegetative screen on both sides of the road lend the street a particular character and minimise the development visibility. |
| Sensitivity             | Low                                                                                                                                                                                                                                                                                                 |
| Magnitude of Change     | Low                                                                                                                                                                                                                                                                                                 |
| Significance of Effects | Slight, Neutral                                                                                                                                                                                                                                                                                     |