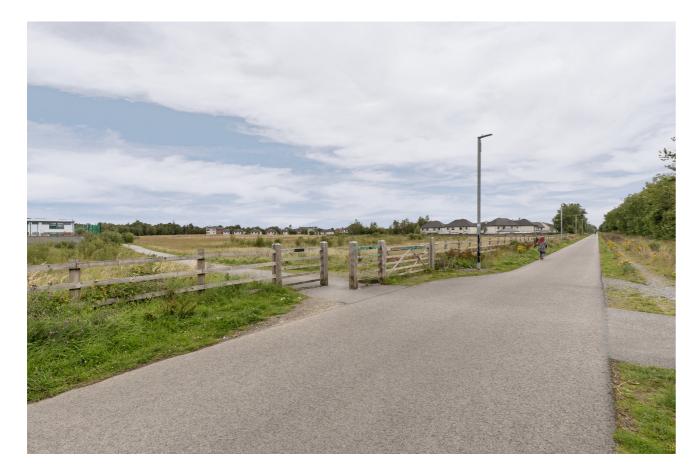

Baseline

Proposed Development

| View 10                 |                                                                                                                                                                                                     |
|-------------------------|-----------------------------------------------------------------------------------------------------------------------------------------------------------------------------------------------------|
| Existing View           | View from the south west corner of the site                                                                                                                                                         |
| Proposed View           | The image shows the Old Rail Trail from proposed Lissywollen Village. Proposed Open spaces and access points create a sensitive transition between the existing trail and the proposed development. |
| Sensitivity             | High                                                                                                                                                                                                |
| Magnitude of Change     | High                                                                                                                                                                                                |
| Significance of Effects | Significant, positive                                                                                                                                                                               |