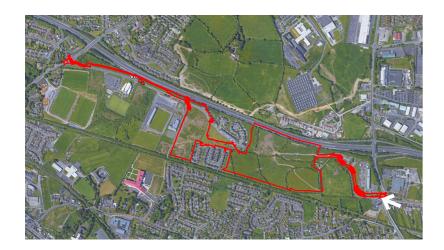

## **LVIA VIEWPOINTS**

January 2021

We have noted images from various receptor points as per the aerial plan. They have been prepared to illustrate the impacts, if any, with respect to the proposed development.

## View 1

View west from Garrycastle Roundabout

## View 8

South-easterly view along Brawney Road

Development Location

Baseline

Proposed Development

| View 1                  |                                                                                                                                                                                                                                                                                                     |
|-------------------------|-----------------------------------------------------------------------------------------------------------------------------------------------------------------------------------------------------------------------------------------------------------------------------------------------------|
| Existing View           | View west from Garrycastle Roundabout towards the lands.                                                                                                                                                                                                                                            |
| Proposed View           | The image shows the extent and height of the proposed development from a distance. The image shows the visual impact the development shall have on the landscape. Dense vegetative screen on both sides of the road lend the street a particular character and minimise the development visibility. |
| Sensitivity             | Low                                                                                                                                                                                                                                                                                                 |
| Magnitude of Change     | Low                                                                                                                                                                                                                                                                                                 |
| Significance of Effects | Slight, Neutral                                                                                                                                                                                                                                                                                     |