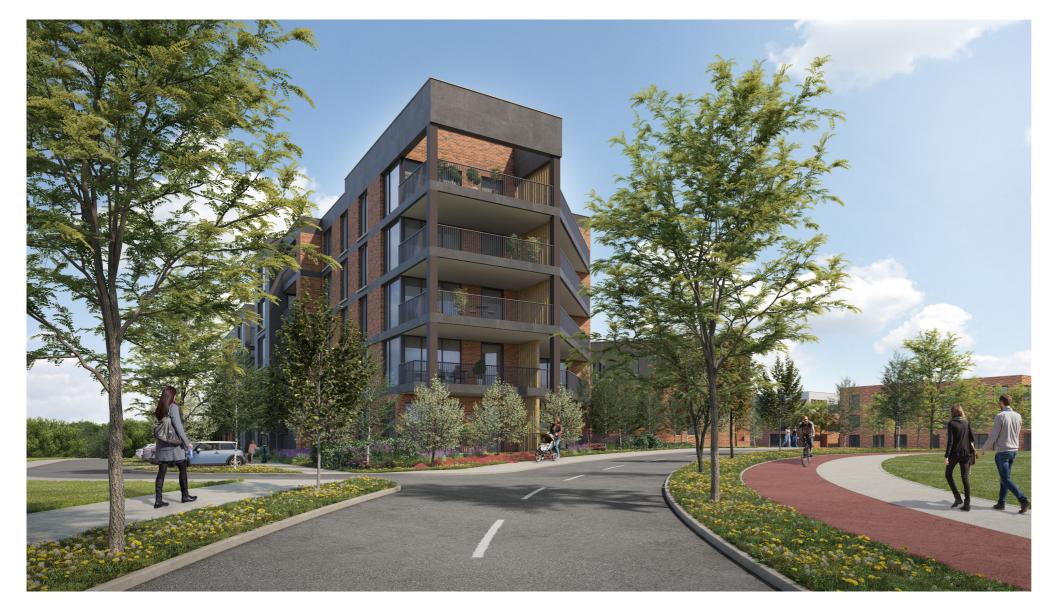

Baseline

Proposed Development

| View 3                  |                                                                                                                                                                                                              |
|-------------------------|--------------------------------------------------------------------------------------------------------------------------------------------------------------------------------------------------------------|
| Existing View           | View west of site, from adjacent lands                                                                                                                                                                       |
| Proposed View           | The image shows proposed residential units at the east entrance to the site. Visual impact migitated by integrating the proposal into the existing green infrastructure, retaining hedgerows where possible. |
| Sensitivity             | High                                                                                                                                                                                                         |
| Magnitude of Change     | High                                                                                                                                                                                                         |
| Significance of Effects | Very signifiance change to the view                                                                                                                                                                          |

VIO

Proposed Development - Represention of View 9 - Brawney Road

VIO VIO

Proposed Development - Represention of View 3