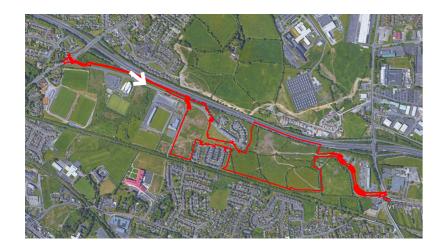

## **LVIA VIEWPOINTS**

January 2021

We have noted images from various receptor points as per the aerial plan. They have been prepared to illustrate the impacts, if any, with respect to the proposed development.

## View 8

South-easterly view along Brawney Road

Development Location

Baseline

Proposed Development

| View 1                  |                                                                                                                                                                                                                                                                                                     |
|-------------------------|-----------------------------------------------------------------------------------------------------------------------------------------------------------------------------------------------------------------------------------------------------------------------------------------------------|
| Existing View           | View west from Garrycastle Roundabout towards the lands.                                                                                                                                                                                                                                            |
| Proposed View           | The image shows the extent and height of the proposed development from a distance. The image shows the visual impact the development shall have on the landscape. Dense vegetative screen on both sides of the road lend the street a particular character and minimise the development visibility. |
| Sensitivity             | Low                                                                                                                                                                                                                                                                                                 |
| Magnitude of Change     | Low                                                                                                                                                                                                                                                                                                 |
| Significance of Effects | Slight, Neutral                                                                                                                                                                                                                                                                                     |

Baseline

Proposed Development

| View 8                  |                                                                                                                                                                             |
|-------------------------|-----------------------------------------------------------------------------------------------------------------------------------------------------------------------------|
| Existing View           | South-easterly view along Brawney Road                                                                                                                                      |
| Proposed View           | The image shows the proposed development at a scale that is harmonious with the existing infrastructure and neighbouring Athlone Town Football Club and leisure facilities. |
| Sensitivity             | Low                                                                                                                                                                         |
| Magnitude of Change     | Medium                                                                                                                                                                      |
| Significance of Effects | Slight, No significance to the character or quality of the view                                                                                                             |