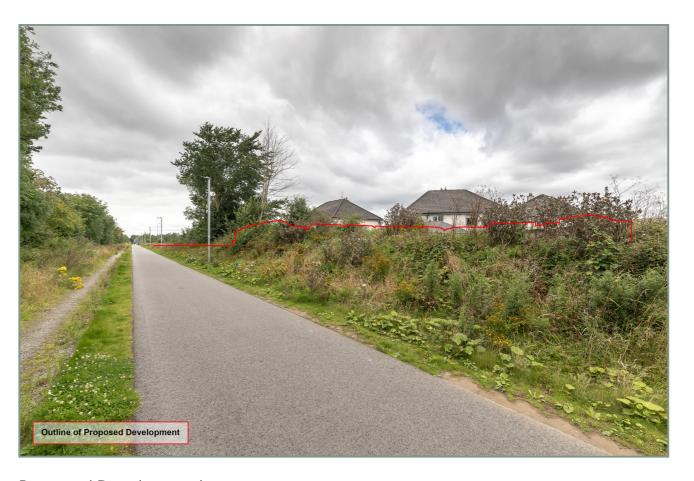

Baseline

Proposed Development

| View 12                 |                                                                                                                                  |
|-------------------------|----------------------------------------------------------------------------------------------------------------------------------|
| Existing View           | View along the Old Rail Trail                                                                                                    |
| Proposed View           | The image shows the proposed development directly adjacent to the trail, with minimal oversight from the proposed housing units. |
| Sensitivity             | High                                                                                                                             |
| Magnitude of Change     | High                                                                                                                             |
| Significance of Effects | Significant                                                                                                                      |