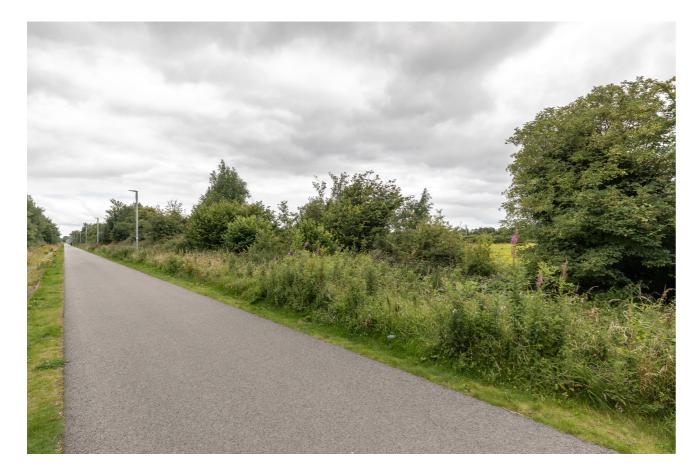

Baseline

Proposed Development

| View 11                 |                                                                                                                                |
|-------------------------|--------------------------------------------------------------------------------------------------------------------------------|
| Existing View           | View east along the Old Rail Trail                                                                                             |
| Proposed View           | The image shows the proposed development outlined beyond the existing housing, without visually impacting this public amenity. |
| Sensitivity             | High                                                                                                                           |
| Magnitude of Change     | Not visible                                                                                                                    |
| Significance of Effects | No effect                                                                                                                      |